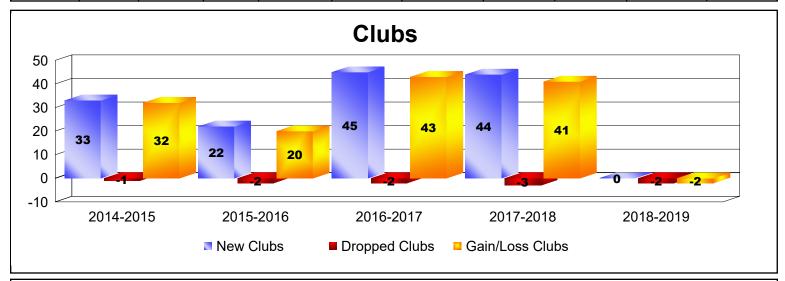

District 381 As of June 2019 Cumulative

| Year      | New<br>Clubs | Dropped<br>Clubs | Gain/<br>Loss<br>Clubs | New<br>Members | Charter<br>Members | Reinstate<br>Members | Transfer<br>Members | Total<br>Member<br>Added | Total<br>Members<br>Dropped | Gain/<br>Loss<br>Members |
|-----------|--------------|------------------|------------------------|----------------|--------------------|----------------------|---------------------|--------------------------|-----------------------------|--------------------------|
| 2014-2015 | 33           | -1               | 32                     | 1574           | 1248               | 46                   | 125                 | 2993                     | -1382                       | 1611                     |
| 2015-2016 | 22           | -2               | 20                     | 1752           | 810                | 10                   | 46                  | 2618                     | -1515                       | 1103                     |
| 2016-2017 | 45           | -2               | 43                     | 1770           | 1752               | 14                   | 105                 | 3641                     | -1693                       | 1948                     |
| 2017-2018 | 44           | -3               | 41                     | 1935           | 1586               | 22                   | 70                  | 3613                     | -1915                       | 1698                     |
| 2018-2019 | 0            | -2               | -2                     | 284            | 67                 | 1                    | 127                 | 479                      | -2466                       | -1987                    |
| Average   | 29           | -2               | 27                     | 1463           | 1093               | 19                   | 95                  | 2669                     | -1794                       | 875                      |