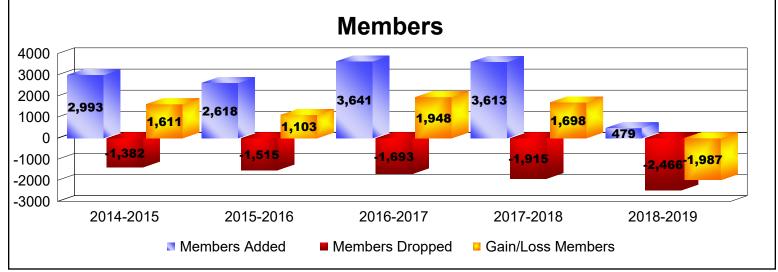

District 381 As of June 2019 Cumulative

| Year      | New<br>Clubs | Dropped<br>Clubs | Gain/<br>Loss<br>Clubs | New<br>Members | Charter<br>Members | Reinstate<br>Members | Transfer<br>Members | Total<br>Member<br>Added | Total<br>Members<br>Dropped | Gain/<br>Loss<br>Members |
|-----------|--------------|------------------|------------------------|----------------|--------------------|----------------------|---------------------|--------------------------|-----------------------------|--------------------------|
| 2014-2015 | 33           | -1               | 32                     | 1574           | 1248               | 46                   | 125                 | 2993                     | -1382                       | 1611                     |
| 2015-2016 | 22           | -2               | 20                     | 1752           | 810                | 10                   | 46                  | 2618                     | -1515                       | 1103                     |
| 2016-2017 | 45           | -2               | 43                     | 1770           | 1752               | 14                   | 105                 | 3641                     | -1693                       | 1948                     |
| 2017-2018 | 44           | -3               | 41                     | 1935           | 1586               | 22                   | 70                  | 3613                     | -1915                       | 1698                     |
| 2018-2019 | 0            | -2               | -2                     | 284            | 67                 | 1                    | 127                 | 479                      | -2466                       | -1987                    |
| Average   | 29           | -2               | 27                     | 1463           | 1093               | 19                   | 95                  | 2669                     | -1794                       | 875                      |